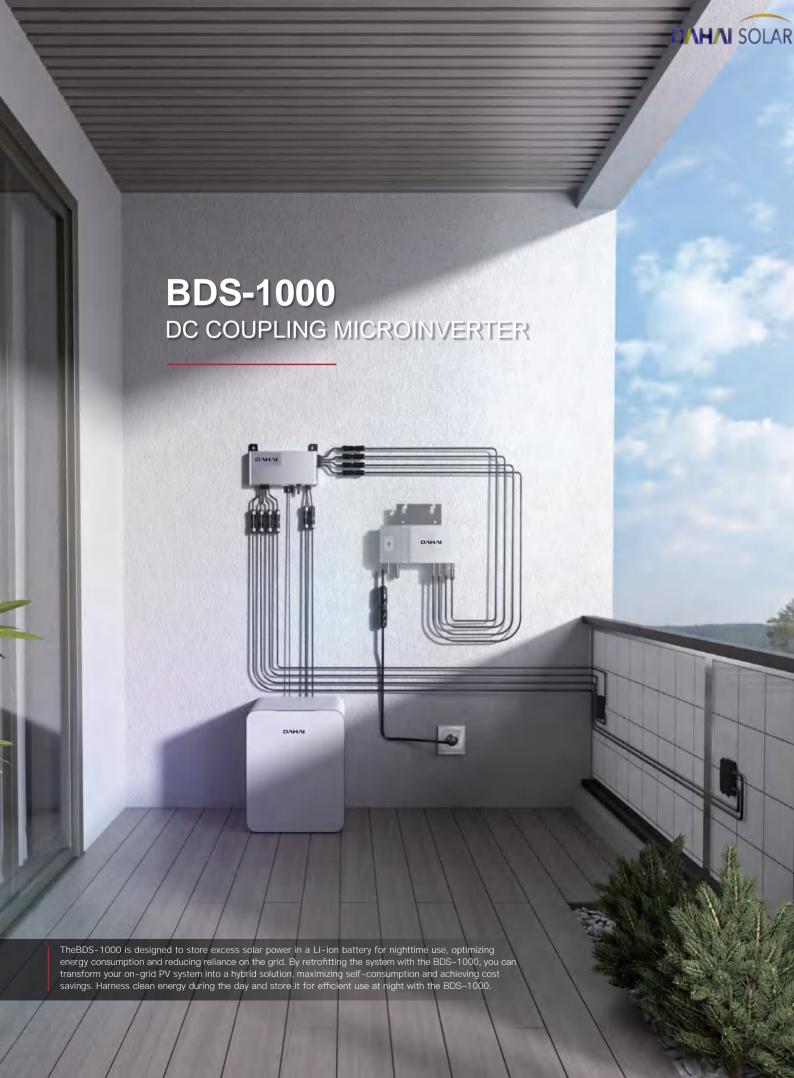

Model BDS-1000

| PV Input   DC                           | BDS-1000        |
|-----------------------------------------|-----------------|
| Recommended. PV Module /W               | 750x2           |
| MPPT Voltage Range /V                   | 22-55           |
| Startup Voltage /V                      | 24              |
| Max. Input Voltage /V                   | 60              |
| Max. Input Current /A                   | 15x2            |
| Min. Input Voltage /V                   | 20              |
| Max. DC Short Circuit Current /A        | 20x2            |
| Battery Discharge to BDS   DC           |                 |
| Max. Input Power /W                     | 1000            |
| Max. Input Current /A                   | 20              |
| Rated Voltage /V                        | 51.2            |
| BDS Charge to Battery   DC              |                 |
| Max. Output Power /W                    | 1000            |
| Max. Output Current /A                  | 20              |
| Rated Voltage /V                        | 51.2            |
| Output to Microinverter   DC            |                 |
| Recommended. Microinverter Power /W     | less than 1000W |
| Rated Output Power /W                   | 1000W           |
| Rated Output Current /A                 | 20              |
| Nominal Voltage Range /V                | 22-60           |
| Efficiency                              |                 |
| Peak Efficiency /%                      | 97.3            |
| MPPT Efficiency /%                      | >99.5           |
| Protection                              |                 |
| Overvoltage Protection                  | Integrated      |
| Overcurrent Protection                  | Integrated      |
| Short Circuit Protection                | Integrated      |
| Temperature Protection                  | Integrated      |
| General Data                            |                 |
| Operating Ambient Temperature Range /°C | -40~65          |
| Relative Humidity Range                 | 0–100%          |
| Dimensions (W x H x D) /mm              | 180 x 244 x 31  |
| Weight (not including battery) /kg      | 2.2             |
| Communication Method                    | WiFi            |
| Protection Class                        | IP-67           |